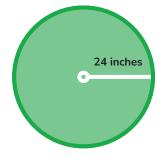

## Solve the following problems.

4 What's the area of a circle with a radius of 24 inches?

If a circle has a radius of 18 millimeters, what's the area?

<sup>6</sup> Calculate the circumference of a circle with a diameter of 10 meters