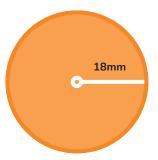

## Solve the following problems.

4 What's the area of a circle with a radius of 24 inches?

If a circle has a radius of 18 millimeters, what's the area?

<sup>6</sup> Calculate the circumference of a circle with a diameter of 10 meters