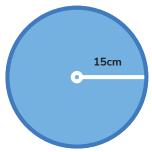

Find the area of a circle with a radius of 15 centimeters.

Sarah is planning to create a circular garden in her backyard. She wants to know the radius of the garden to purchase the right amount of fencing. She measures the circumference of the circular area and finds it to be 31.4 feet. If she wants to find the radius of the garden, what formula should she use, and what is the radius of her circular garden?