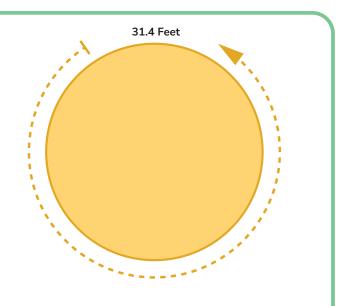

Find the area of a circle with a radius of 15 centimeters.

Sarah is planning to create a circular garden in her backyard. She wants to know the radius of the garden to purchase the right amount of fencing. She measures the circumference of the circular area and finds it to be 31.4 feet. If she wants to find the radius of the garden, what formula should she use, and what is the radius of her circular garden?