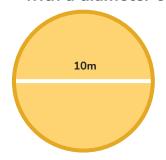

## Solve the following problems.

4 What's the area of a circle with a radius of 24 inches?

If a circle has a radius of 18 millimeters, what's the area?

<sup>6</sup> Calculate the circumference of a circle with a diameter of 10 meters