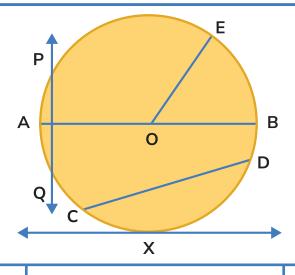

## **Circles Worksheet**

Name: Date:

- In the picture above, which line segment is the radius?
- In the picture above, which two lines are the secant and tangent?
- In the picture above, which line is the diameter?