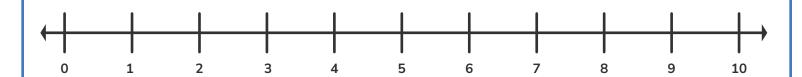

## **Subtraction Practice Worksheet**

Name: Date:

1 Using a number line, find the difference between 10 - 6

<sup>2</sup> Which of the following is incorrect?

- <sup>3</sup> Fill in the blank: 28 -= 20
- What is the difference between 935 and 567?
- <sup>(5)</sup> Write the following equation as a vertical expression using the column method: 21 - 7 = 14